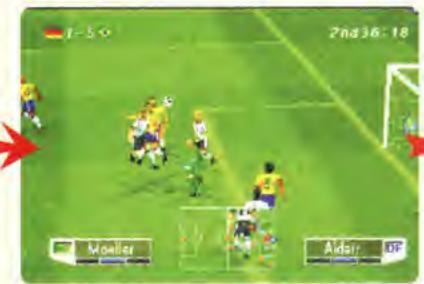

ur feet, hit the run fast button, change your direction ever so slightly and tap the ball into the empty net.



In goes Jarni for Croatia and out comes the 'keeper...



1... and down goes the hapless goalie, leaving Jarni with...



🏠 ... an easy tap in. The defenders are powerless and it's 3-0!

### THE HUHTALA

This goal only comes off when Alex is having one of his good days. His Croatian machine is rolling, and he wins a corner. Following the cry of 'pick this out!' he waits until an attacker is standing on the far edge of the six yard box before pumping a cross using the circle button towards him. Then, as he whacks the shoot button and aims back across the goal towards the near post header nestles in the net. Git.



It's Moeller with the corner for our old friends the Germans...



… which is met powerfully by the excellent Bierhoff...



… and Aldair can do nothing as the ball sails into the net.

#### THE CORMACK

68

Tony is another hot and cold player in the office. When he gets it right he can be a match for anyone, and this goal is one of his favourites. Using the through ball to good



effect, he slots the pass to the rushing wide man. He evades the tackle from the defender, and heads towards the goal along the goal-line. He then passes it back to the attacker who taps it in.





Free Kicks have been tweaked in this version too, making it really difficult to score from them, but when they come off it gives you a great deal of satisfaction. The most important point to remember when taking these kicks is that the direction you press on the pad will make a di